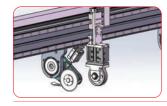

unlimited box styles.



|   | 0205 | 0206 | 0208 | 0209 | 2001 |
|---|------|------|------|------|------|
|   |      |      |      |      |      |
|   | 0299 | 2011 | 2012 | 2013 | 2014 |
| 8 |      |      |      | 8    |      |
|   | 2024 | 2027 | 2041 | 2043 | 2062 |
| A |      | ÞØ   |      |      |      |
|   |      |      |      |      |      |
|   | 3003 | 3004 | 3005 | 3008 | 3009 |

| 3003 | 3004 | 3005 | 3008 | 3009 |
|------|------|------|------|------|
| I    |      |      |      |      |





BASIC BOX STYLES / 02



## BOX MAKING PROCESS



Get the machine ready and powered on.



Input production data.



All the units set automatically.



Different boxes.



All the processes completed in one machine.



Load cardboard.





Inline Gluing (Optional)



Handle Die-Cutting



Vertical Slitting And Creasing





Horizontal Trimming



Inline Flexo Printing (Optional)



Horizontal Slotting And Scoring

## MAJOR FUNCTIONS



















# Aopack Heavy Duty Box Maker BM3000-HD







pre-programmed

slash, curve



## TECHNICAL SPECIFICATIONS

PROCESSING COMPARISON

| Cardboard Type             | Single/Double/ Triple wall<br>(AAA Heavy Duty Cardboard) | Cross Cutting<br>Knife   | 1                               |
|----------------------------|----------------------------------------------------------|--------------------------|---------------------------------|
| Cardboard<br>Thickness     | 2-16mm                                                   | Power                    | 380V±10%, Max<br>10kW 50/60Hz   |
| Cardboard Weight           | ≤2400g/m²