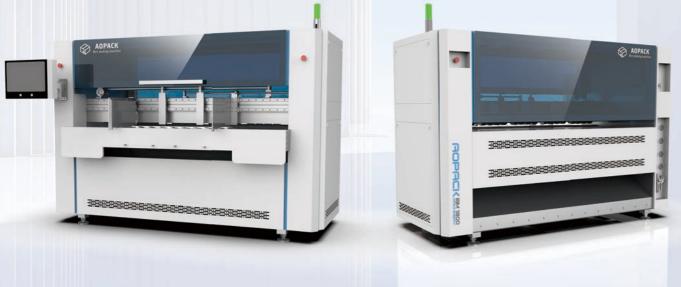

# Aopack Heavy Duty Box Maker BM3000-HD

pre-programmed

slash, curve

# AOPACK BOX MAKING MACHINE BM2508-Pro

1 Aopack Machine = 3 Machines

1 AOPACK MACHINE = 1 SLITTER + 1 SLOTTER + 1 GLUER, ALL IN ONE COMPACT MACHINE