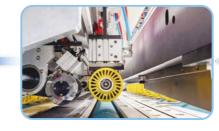

## MAJOR FUNCTIONS

# Aopack Heavy Duty Box Maker BM3000-HD

pre-programmed

slash, curve