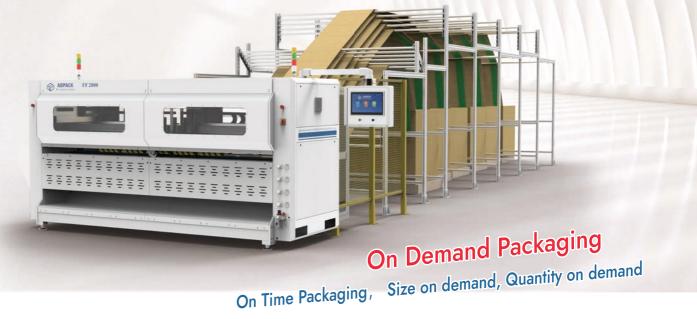

## BOX MAKING PROCESS

Get the machine ready and powered on.

Input production data.

All the units set automatically.

Different boxes.

All the processes completed in one machine.

Load cardboard.

Inline Gluing (Optional)

Handle Die-Cutting

Vertical Slitting And Creasing

Horizontal Trimming

Inline Flexo Printing (Optional)

Horizontal Slotting And Scoring