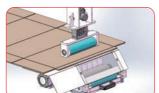

## BOX MAKING PROCESS

Get the machine ready and powered on.

Input production data.

All the units set automatically.

Different boxes.

All the processes completed in one machine.

Load cardboard.

Inline Gluing (Optional)

Handle Die-Cutting

Vertical Slitting And Creasing

Horizontal Trimming

Inline Flexo Printing (Optional)

Horizontal Slotting And Scoring