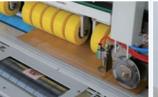

2011 | 2012 | 2013 | 2014 |
| 8 |      |      |      | 8    |      |
|   | 2024 | 2027 | 2041 | 2043 | 2062 |
| A |      | ÞØ   |      |      |      |
|   |      |      |      |      |      |
|   | 3003 | 3004 | 3005 | 3008 | 3009 |

| 3003 | 3004 | 3005 | 3008 | 3009 |
|------|------|------|------|------|
| I    |      |      |      |      |





BASIC BOX STYLES / 02



## BOX MAKING PROCESS



Get the machine ready and powered on.



Input production data.



All the units set automatically.



Different boxes.



All the processes completed in one machine.



Load cardboard.





Inline Gluing (Optional)



Handle Die-Cutting



Vertical Slitting And Creasing





Horizontal Trimming



Inline Flexo Printing (Optional)



Horizontal Slotting And Scoring

## MAJOR FUNCTIONS



















# Aopack Heavy Duty Box Maker BM3000-HD







pre-programmed

slash, curve



## TECHNICAL SPECIFICATIONS

PROCESSING COMPARISON

| Cardboard Type             | Single/Double/ Triple wall<br>(AAA Heavy Duty Cardboard) | Cross Cutting<br>Knife   | 1                               |
|----------------------------|----------------------------------------------------------|--------------------------|---------------------------------|
| Cardboard<br>Thickness     | 2-16mm                                                   | Power                    | 380V±10%, Max<br>10kW 50/60Hz   |
| Cardboard Weight           | ≤2400g/m²                                                | Air Pressure             | 0.6-0.7Mpa                      |
| Max. Board Size            | 3000mm Width * Unlimited<b