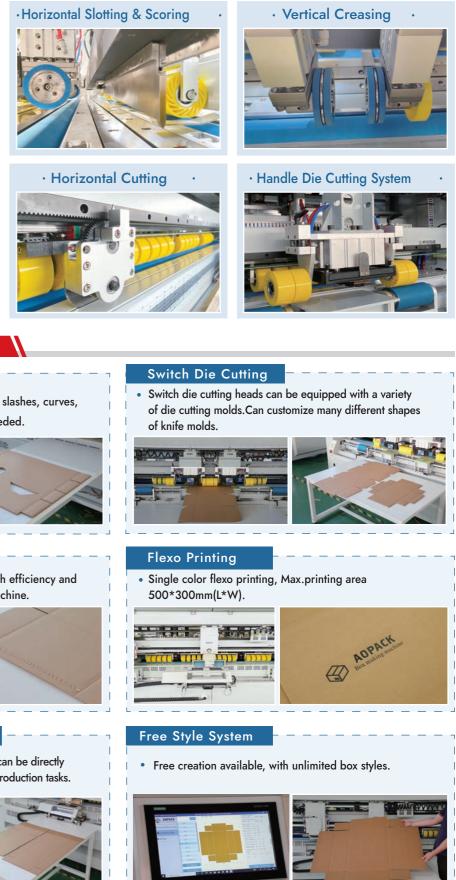

## MAJOR FUNCTIONS

# Aopack Heavy Duty Box Maker BM3000-HD

pre-programmed

slash, curve

## BOX MAKING PROCESS

Get the machine ready and powered on.

Input production data.

All the units set automatically.

Different boxes.

All the processes completed in one machine.

Load cardboard.

Inline Gluing (Optional)

Handle Die-Cutting

Vertical Slitting And Creasing

Horizontal Trimming

Inline Flexo Printing (Optional)

Horizontal Slotting And Scoring