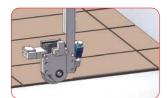

s**

Free Style system enables free creation with unlimited box styles.



|   | 0205 | 0206 | 0208 | 0209 | 2001 |
|---|------|------|------|------|------|
|   |      |      |      |      |      |
|   | 0299 | 2011 | 2012 | 2013 | 2014 |
| 8 |      |      |      | 8    |      |
|   | 2024 | 2027 | 2041 | 2043 | 2062 |
| A |      | ÞØ   |      |      |      |
|   |      |      |      |      |      |
|   | 3003 | 3004 | 3005 | 3008 | 3009 |

| 3003 | 3004 | 3005 | 3008 | 3009 |
|------|------|------|------|------|
| I    |      |      |      |      |





BASIC BOX STYLES / 02



## BOX MAKING PROCESS



Get the machine ready and powered on.



Input production data.



All the units set automatically.



Different boxes.



All the processes completed in one machine.



Load cardboard.





Inline Gluing (Optional)



Handle Die-Cutting



Vertical Slitting And Creasing





Horizontal Trimming



Inline Flexo Printing (Optional)



Horizontal Slotting And Scoring

## MAJOR FUNCTIONS



















# Aopack Heavy Duty Box Maker BM3000-HD







pre-programmed

slash, curve



## TECHNICAL SPECIFICATIONS

PROCESSING COMPARISON

| Cardboard Type             | Single/Double/ Triple wall<br>(AAA Heavy Duty Cardboard) | Cross Cutting<br>Knife   | 1                               |
|----------------------------|----------------------------------------------------------|--------------------------|---------------------------------|
| Cardboard<br>Thickness     | 2-16mm                                                   | Power                    | 380V±10%, Max<br>10kW 50/60Hz