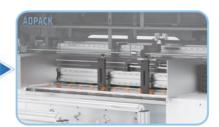

## MAJOR FUNCTIONS

# Aopack Heavy Duty Box Maker BM3000-HD

pre-programmed

slash, curve