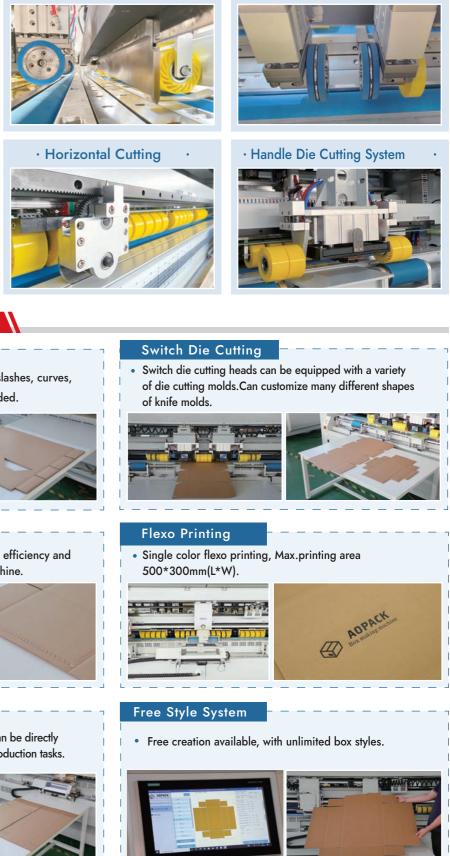

# **BASIC BOX STYLES** 0100 Commercial sheets 0200 Slotted-type boxes 0300 Telescopic boxes 0400 Folder-type boxes 0500 Slide-type boxes **0900 Interior fitments**

Free Style system enables free creation with unlimited box styles.