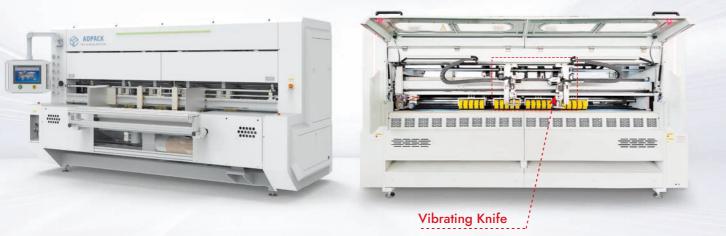

| 8    |      |
|   | 2024 | 2027 | 2041 | 2043 | 2062 |
| A |      | ÞØ   |      |      |      |
|   |      |      |      |      |      |
|   | 3003 | 3004 | 3005 | 3008 | 3009 |

| 3003 | 3004 | 3005 | 3008 | 3009 |
|------|------|------|------|------|
| I    |      |      |      |      |





BASIC BOX STYLES / 02



## BOX MAKING PROCESS



Get the machine ready and powered on.



Input production data.



All the units set automatically.



Different boxes.



All the processes completed in one machine.



Load cardboard.





Inline Gluing (Optional)



Handle Die-Cutting



Vertical Slitting And Creasing





Horizontal Trimming



Inline Flexo Printing (Optional)



Horizontal Slotting And Scoring

## MAJOR FUNCTIONS



















# Aopack Heavy Duty Box Maker BM3000-HD







pre-programmed

slash, curve



## TECHNICAL SPECIFICATIONS

PROCESSING COMPARISON

| Cardboard Type             | Single/Double/ Triple wall<br>(AAA Heavy Duty Cardboard) | Cross Cutting<br>Knife   | 1                               |
|----------------------------|----------------------------------------------------------|--------------------------|---------------------------------|
| Cardboard<br>Thickness     | 2-16mm                                                   | Power                    | 380V±10%, Max<br>10kW 50/60Hz   |
| Cardboard Weight           | ≤2400g/m²                                                | Air Pressure             | 0.6-0.7Mpa                      |
| Max. Board Size            | 3000mm Width * Unlimited<br>Length                       | Dimension