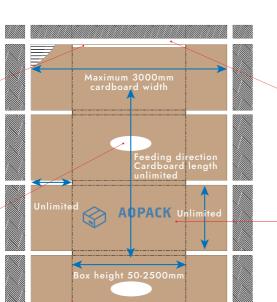

## TECHNICAL SPECIFICATIONS

PROCESSING COMPARISON

| Cardboard Type             | Single/Double/ Triple wall<br>(AAA Heavy Duty Cardboard) | Cross Cutting<br>Knife   | 1                               |
|----------------------------|----------------------------------------------------------|--------------------------|---------------------------------|
| Cardboard<br>Thickness     | 2-16mm                                                   | Power                    | 380V±10%, Max<br>10kW 50/60Hz   |
| Cardboard Weight           | ≤2400g/m²                                                | Air Pressure             | 0.6-0.7Mpa                      |
| Max. Board Size            | 3000mm Width * Unlimited<br>Length                       | Dimension                | 3820(W)* 2060<br>(L)* 1970(H)mm |
| Min. Board Size            | 300mm Width * 660mm<br>Length                            | Gross Weight             | Appr. 4500kg                    |
| Production<br>Capacity     | Appr. 10-16pcs/minute.<br>Depends on Box Size and Style. | Handle Hole on box sides | 150(L)*300(W)mm                 |
| Slotting Knife             | 2pc * 500mm Length                                       | Glue Flap Crush          | $\checkmark$                    |
| Vertical Creasing<br>Knife | 4 (With Knife Sharpening<br>Function)                    | Air<br>Consumption       | 90L/min                         |
| Scoring/Creasing<br>Wheel  | 4+4                                                      | Box Styles               | 150+                            |

## **TECHNICAL SPECIFICATIONS**

| Cardboard Type         | Single/Double wall                                  | Creasing Wheel              | 4                             |
|------------------------|-----------------------------------------------------|-----------------------------|-------------------------------|
| Cardboard<br>Thickness | 2-12mm                                              | Crossing Cutting<br>Knife   | 1                             |
| Cardboard<br>Weight    | ≤1200g/m²                                           | Power                       | 380V±10%, Max 8kW, 50/60Hz    |
| Max. Board Size        | 2500mm (W) * Unlimit Length                         | Air Pressure                | 0.6-0.7Mpa, 75L/min           |
| Min. Board Size        | 200(W) * 650mm (L)                                  | Machine Size                | 3610(W) * 2050(L)* 2090*(H)mm |
| Production<br>Capacity | Appr.500-800pcs/h.Depends<br>on Size and Box Style. | Machine<br>Weight           | Appr. 3400kg                  |
| Slotting Knife         | 2pc * 500mm (Length)                                | Handle Hole<br>on box sides | 150mm(L)*200mm(W)             |
| Slitting Knife         | 4 (with knife<br>sharpening function)               | Box Styles                  | 150+                          |

## **TECHNICAL SPECIFICATIONS**

| Cardboard Type                | Single/Double wall                      | Creasing whee<br>quantity |                            | 6                 |      |
|-------------------------------|-----------------------------------------|---------------------------|----------------------------|-------------------|------|
| Cardboard<br>Thickness        | 2-12mm                                  | Vertical<br>Creasing      | Minimum<br>Distance        | 20mm<br>(Or 25mm) |      |
| Cardboard<br>Weight           | ≤1400g/m²                               |                           | Inconsistent<br>Creasing   | 4                 |      |
| Max. Board Size               | 1800mm(W) * Unlimited Length            | -                         | Slitting knife<br>Quantity | 6                 |      |
| Min. Board Size               | 140mm(W) * 600mm(L)                     | Vertical<br>Slitting      | Vertical<br>Slitting       | Minimum           | 20mm |
| Change From<br>Order to Order | Appr. 1-6s                              |                           | Slitting                   | (Or 25mm)         |      |
| Power                         | 380V±10%, Max 7kW                       | Cross<br>Cutting          | Cutting Knife<br>Quantity  | 1                 |      |
| Dimension                     | Appr. 2500mm(W)*1500mm<br>(L)*2030mm(H) | Machine<br>Weight         | Appr.1848kg                |                   |      |