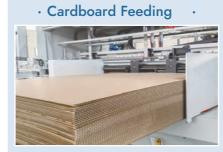

## BOX MAKING PROCESS

Get the machine ready and powered on.

Input production data.

All the units set automatically.

Different boxes.

All the processes completed in one machine.

Load cardboard.

Inline Gluing (Optional)