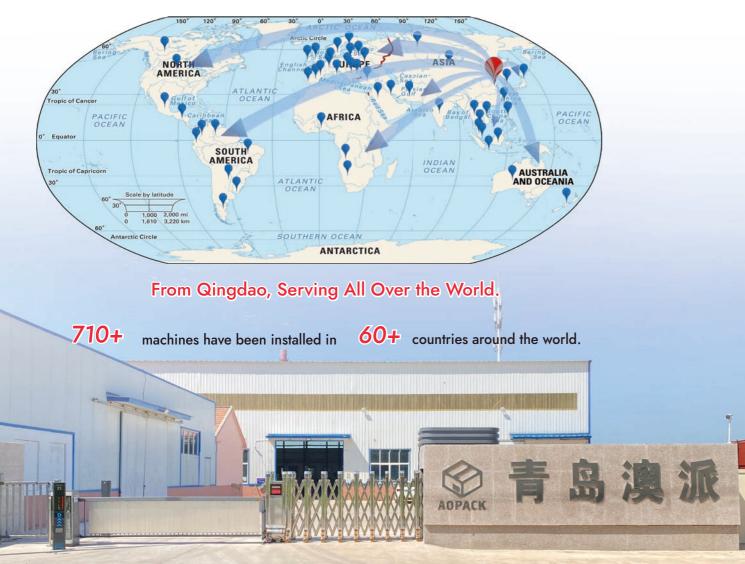

Aopack automatic box making machine can process 150+ box styles, Board feeding, slotting, scoring, creasing, slitting, trimming, handle die-cutting, gluing, printing, processed in one go, saving time and effort. Our machine has passed the European CE certification and obtained multiple invention patents and utility model patents. Aopack provides packaging solutions throughout the world. 710+ machines have been installed in 60+ countries around the world, like China, Japan, the UK, America, Germany, Switzerland, Italy, Spain, Russia, Australia, and so on. Both machine performance and service have received tons of excellent reviews from our partners and customers.

### GLOBAL INSTALLATION