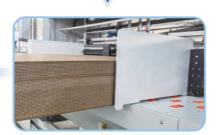

## BOX MAKING PROCESS

Get the machine ready and powered on.

Input production data.

All the units set automatically.

Different boxes.

All the processes completed in one machine.

Load cardboard.

Inline Gluing (Optional)

Handle Die-Cutting

Vertical Slitting And Creasing

Horizontal Trimming

Inline Flexo Printing (Optional)

Horizontal Slotting And Scoring