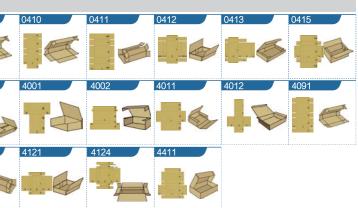

# **BASIC BOX STYLES** 0100 Commercial sheets 0200 Slotted-type boxes 0300 Telescopic boxes 0400 Folder-type boxes 0500 Slide-type boxes **0900 Interior fitments**

Free Style system enables free creation with unlimited box styles.

|   | 0205 | 0206 | 0208 | 0209 | 2001 |
|---|------|------|------|------|------|
|   |      |      |      |      |      |
|   | 0299 | 2011 | 2012 | 2013 | 2014 |
| 8 |      |      |      | 8    |      |
|   | 2024 | 2027 | 2041 | 2043 | 2062 |
| A |      | ÞØ   |      |      |      |
|   |      |      |      |      |      |
|   | 3003 | 3004 | 3005 | 3008 | 3009 |

| 3003 | 3004 | 3005 | 3008 | 3009 |
|------|------|------|------|------|
| I    |      |      |      |      |

BASIC BOX STYLES / 02