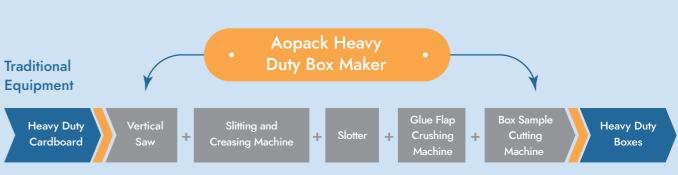

## BOX MAKING PROCESS

Get the machine ready and powered on.

Input production data.

All the units set automatically.

Different boxes.

All the processes completed in one machine.

Load cardboard.

Inline Gluing (Optional)

Handle Die-Cutting

Vertical Slitting And Creasing

Horizontal Trimming

Inline Flexo Printing (Optional)

Horizontal Slotting And Scoring