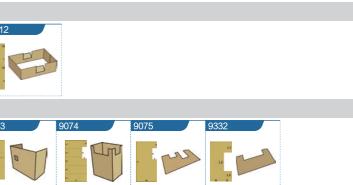

# **BASIC BOX STYLES** 0100 Commercial sheets 0200 Slotted-type boxes 0300 Telescopic boxes 0400 Folder-type boxes 0500 Slide-type boxes **0900 Interior fitments**

Free Style system enables free creation with unlimited box styles.

|   | 0205 | 0206 | 0208 | 0209 | 2001 |
|---|------|------|------|------|------|
|   |      |      |      |      |      |
|   | 0299 | 2011 | 2012 | 2013 | 2014 |
| 8 |      |      |      | 8    |      |
|   | 2024 | 2027 | 2041 | 2043 | 2062 |
| A |      | ÞØ   |      |      |      |
|   |      |      |      |      |      |
|   | 3003 | 3004 | 3005 | 3008 | 3009 |

| 3003 | 3004 | 3005 | 3008 | 3009 |
|------|------|------|------|------|
| I    |      |      |      |      |

BASIC BOX STYLES / 02