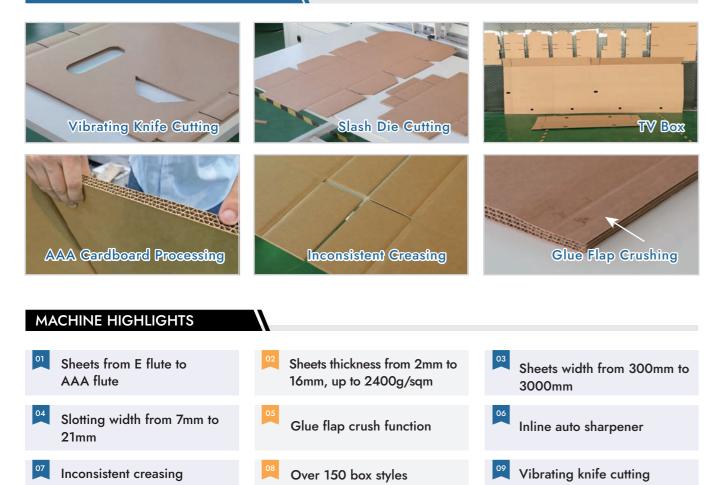

## MACHINE HIGHLIGHTS

- 01 Independent motor control, appr. 1-6s quick changeover time.
- Compact design, save more space.

Customized box styles, inconsistent

creasing, all in one pass.

03 Max. 1800mm cardboard width with unlimited length.

## TECHNICAL SPECIFICATIONS

PROCESSING COMPARISON

| Cardboard Type             | Single/Double/ Triple wall<br>(AAA Heavy Duty Cardboard) | Cross Cutting<br>Knife   | 1                               |
|----------------------------|----------------------------------------------------------|--------------------------|---------------------------------|
| Cardboard<br>Thickness     | 2-16mm                                                   | Power                    | 380V±10%, Max<br>10kW 50/60Hz   |
| Cardboard Weight           | ≤2400g/m²                                                | Air Pressure             | 0.6-0.7Mpa                      |
| Max. Board Size            | 3000mm Width * Unlimited<br>Length                       | Dimension                | 3820(W)* 2060<br>(L)* 1970(H)mm |
| Min. Board Size            | 300mm Width * 660mm<br>Length                            | Gross Weight             | Appr. 4500kg                    |
| Production<br>Capacity     | Appr. 10-16pcs/minute.<br>Depends on Box Size and Style. | Handle Hole on box sides | 150(L)*300(W)mm                 |
| Slotting Knife             | 2pc * 500mm Length                                       | Glue Flap Crush          | $\checkmark$                    |
| Vertical Creasing<br>Knife | 4 (With Knife Sharpening<br>Function)                    | Air<br>Consumption       | 90L/min                         |
| Scoring/Creasing<br>Wheel  | 4+4                                                      | Box Styles               | 150+                            |