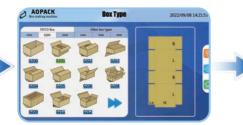

Aopack automatic box making machine can process 150+ box styles, Board feeding, slotting, scoring, creasing, slitting, trimming, handle die-cutting, gluing, printing, processed in one go, saving time and effort. Our machine has passed the European CE certification and obtained multiple invention patents and utility model patents. Aopack provides packaging solutions throughout the world. 710+ machines have been installed in 60+ countries around the world, like China, Japan, the UK, America, Germany, Switzerland, Italy, Spain, Russia, Australia, and so on. Both machine performance and service have received tons of excellent reviews from our partners and customers.

# **BASIC BOX STYLES** 0100 Commercial sheets 0200 Slotted-type boxes 0300 Telescopic boxes 0400 Folder-type boxes 0500 Slide-type boxes **0900 Interior fitments**

Free Style system enables free creation with unlimited box styles.