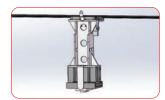

es free creation with unlimited box styles.



|   | 0205 | 0206 | 0208 | 0209 | 2001 |
|---|------|------|------|------|------|
|   |      |      |      |      |      |
|   | 0299 | 2011 | 2012 | 2013 | 2014 |
| 8 |      |      |      | 8    |      |
|   | 2024 | 2027 | 2041 | 2043 | 2062 |
| A |      | ÞØ   |      |      |      |
|   |      |      |      |      |      |
|   | 3003 | 3004 | 3005 | 3008 | 3009 |

| 3003 | 3004 | 3005 | 3008 | 3009 |
|------|------|------|------|------|
| I    |      |      |      |      |





BASIC BOX STYLES / 02



## BOX MAKING PROCESS



Get the machine ready and powered on.



Input production data.



All the units set automatically.



Different boxes.



All the processes completed in one machine.



Load cardboard.





Inline Gluing (Optional)



Handle Die-Cutting



Vertical Slitting And Creasing





Horizontal Trimming



Inline Flexo Printing (Optional)



Horizontal Slotting And Scoring

## MAJOR FUNCTIONS



















# Aopack Heavy Duty Box Maker BM3000-HD







pre-programmed

slash, curve



## TECHNICAL SPECIFICATIONS

PROCESSING COMPARISON

| Cardboard Type             | Single/Double/ Triple wall<br>(AAA Heavy Duty Cardboard) | Cross Cutting<br>Knife   | 1                               |
|----------------------------|----------------------------------------------------------|--------------------------|---------------------------------|
| Cardboard<br>Thickness     | 2-16mm                                                   | Power                    | 380V±10%, Max<br>10kW 50/60Hz   |
| Cardboard Weight