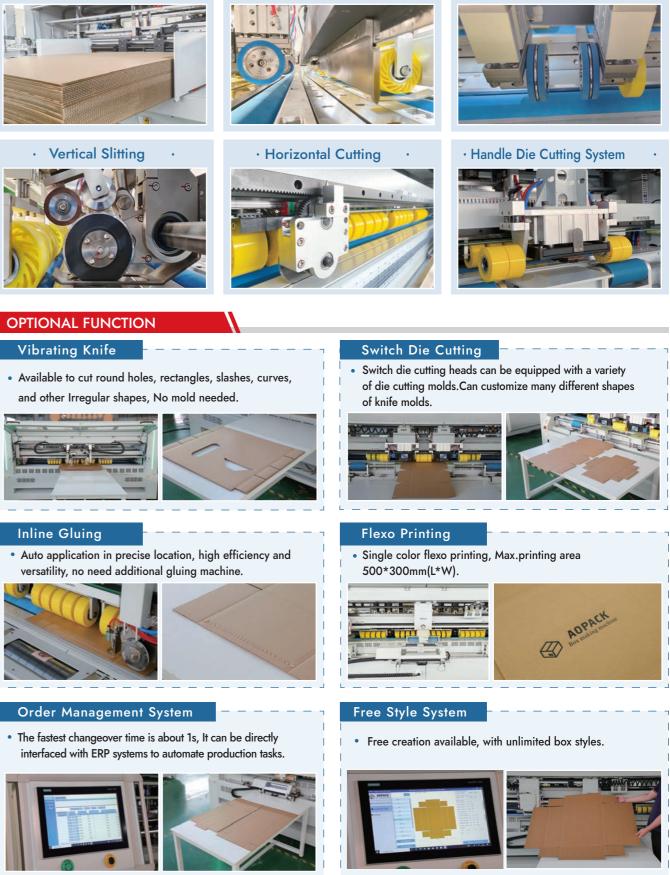

## BOX MAKING PROCESS

Get the machine ready and powered on.

Input production data.

All the units set automatically.

Different boxes.

All the processes completed in one machine.

Load cardboard.

Inline Gluing (Optional)

Handle Die-Cutting

Vertical Slitting And Creasing

Horizontal Trimming

Inline Flexo Printing (Optional)

Horizontal Slotting And Scoring