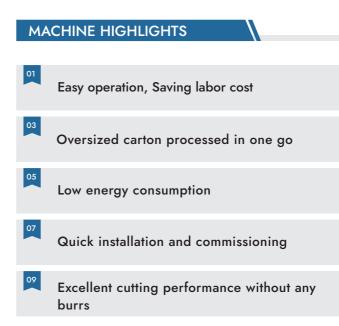

## MACHINE HIGHLIGHTS

- 01 Independent motor control, appr. 1-6s quick changeover time.
- Compact design, save more space.

Customized box styles, inconsistent

creasing, all in one pass.

03 Max. 1800mm cardboard width with unlimited length.